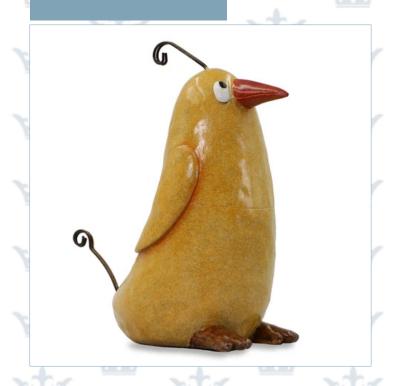

AM 543 Hercules

BG 551 Crazy Bird Green

BB 552 Crazy Bird Blue

BY 550 Crazy Bird Yellow

LC 549 Lazy Cat

LBC 495 Claudette - White Haired Lady with Cat

LBD 501 Amélie - Red Haired Lady with Bird

NLV 553 Naked Lady Vase