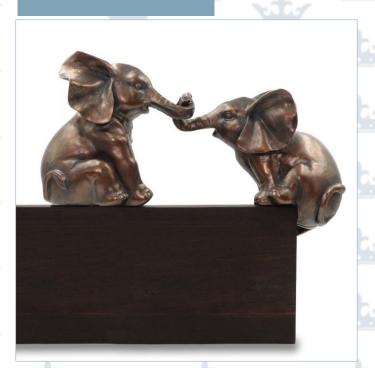

RSF 524 Ram Skull with Flowers

GSF 523 Goat Skull with Flowers

FA 522 Farm Animals

ML 546 Monkey with Pink Leaf

TWC 527 Three Wise Cats

FP 547 Yoga Frog Praying

FL 548 Yoga Frog Lotus Position

TE 541
Two Elephants
Playing