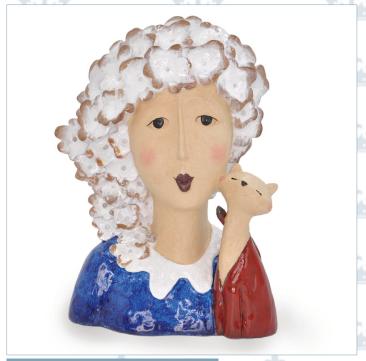

AM 543 Hercules

BG 551 Crazy Bird Green

BB 552 Crazy Bird Blue

BY 550 Crazy Bird Yellow

LC 549 Lazy Cat

LBC 495 Claudette - White Haired Lady with Cat

LBD 501 Amélie - Red Haired Lady with Bird

NLV 553 Naked Lady Vase