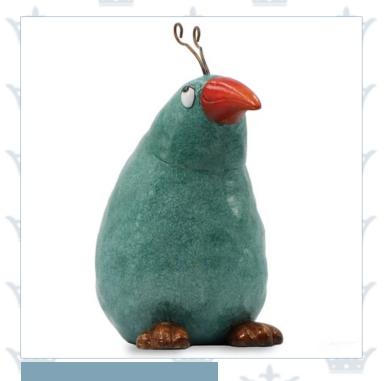

AM 543 Hercules

BG 551 Crazy Bird Green

BB 552 Crazy Bird Blue

BY 550 Crazy Bird Yellow

LC 549 Lazy Cat

LBC 495 Claudette - White Haired Lady with Cat

LBD 501 Amélie - Red Haired Lady with Bird

NLV 553 Naked Lady Vase