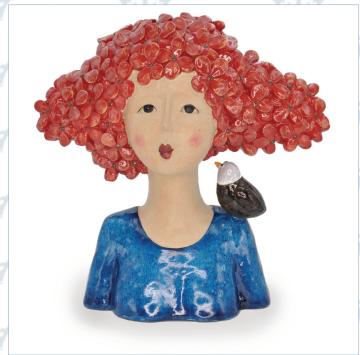

AM 543 Hercules

BG 551 Crazy Bird Green

BB 552 Crazy Bird Blue

BY 550 Crazy Bird Yellow

LC 549 Lazy Cat

LBC 495 Claudette - White Haired Lady with Cat

LBD 501 Amélie - Red Haired Lady with Bird

NLV 553 Naked Lady Vase