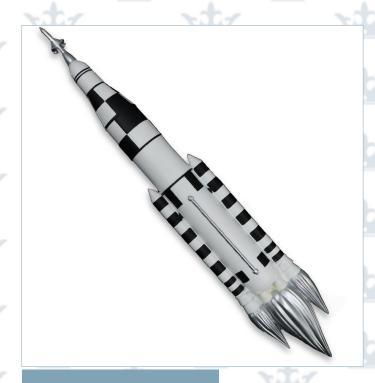

AB 544
Astronaut
with Balloon

RL 538 Rocket Lamp LED / Battery Only

AR 545 Apollo Rocket Wall Hanging

AS 537 Astronaut Suspended

WM 540 White Moon Wall Hanging

GA 542 Garden Fairy

GR 539 Garden Rabbit with Bird Bath