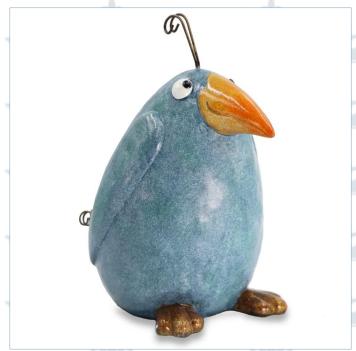

AM 543 Hercules

BG 551 Crazy Bird Green

BB 552 Crazy Bird Blue

BY 550 Crazy Bird Yellow

LC 549 Lazy Cat

LBC 495 Claudette - White Haired Lady with Cat

LBD 501 Amélie - Red Haired Lady with Bird

NLV 553 Naked Lady Vase