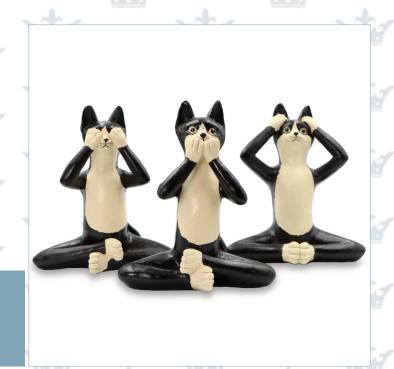

RSF 524 Ram Skull with Flowers

GSF 523 Goat Skull with Flowers

FA 522 Farm Animals

ML 546 Monkey with Pink Leaf

TWC 527 Three Wise Cats

FP 547 Yoga Frog Praying

FL 548 Yoga Frog Lotus Position

TE 541
Two Elephants
Playing