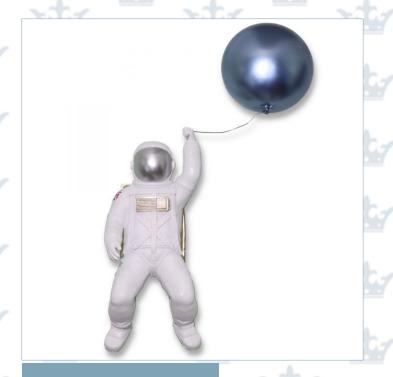

AB 544
Astronaut
with Balloon

RL 538 Rocket Lamp LED / Battery Only

AR 545 Apollo Rocket Wall Hanging

AS 537 Astronaut Suspended

WM 540 White Moon Wall Hanging

GA 542 Garden Fairy

GR 539 Garden Rabbit with Bird Bath