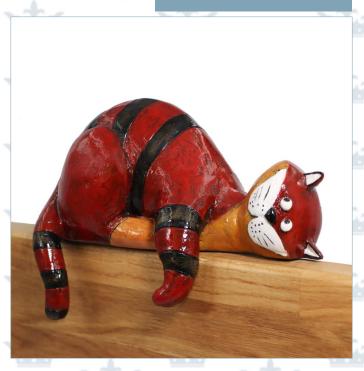

AM 543 Hercules

BG 551 Crazy Bird Green

BB 552 Crazy Bird Blue

BY 550 Crazy Bird Yellow

LC 549 Lazy Cat

LBC 495 Claudette - White Haired Lady with Cat

LBD 501 Amélie - Red Haired Lady with Bird

NLV 553 Naked Lady Vase