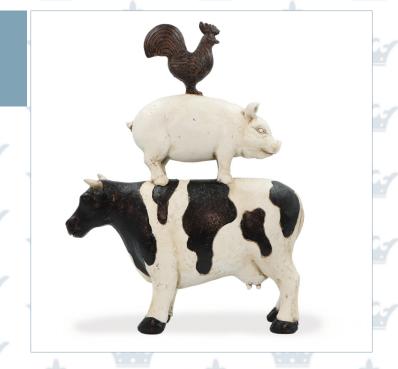

RSF 524 Ram Skull with Flowers

GSF 523 Goat Skull with Flowers

FA 522 Farm Animals

ML 546 Monkey with Pink Leaf

TWC 527 Three Wise Cats

FP 547 Yoga Frog Praying

FL 548 Yoga Frog Lotus Position

TE 541
Two Elephants
Playing