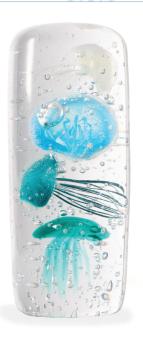

FPJ 533
Four Pink
Jellyfish Paperweight

All of our fabulous glass paperweights are hand-blown.

The process ensures that each one is unique, so some products may vary in appearance.

They are available in a multitude of different designs.

The whole range can be viewed on our website.

GTP 528 Green Tree Paperweight

MGP 531 Moon Glass Paperweight

WGP 532 Wave Glass Paperweight

JGP 530 Planet Jupiter Glass Paperweight

EGP 529
Planet Earth
Glass Paperweight