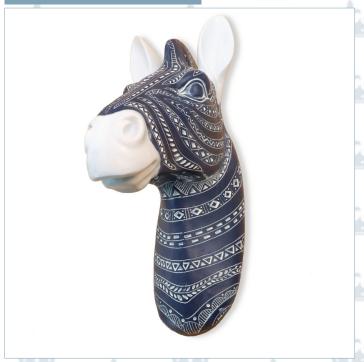

(Left) ZGS 521 Square Zen Garden

(Right)
ZGY 520
Ying Yang Zen Garden

ZIS 526 Suited Up! Zebra in a Suit

GIS 525 Suited Up! Giraffe in a Suit

EHP 518
Elephant Head Patterned
Wall Hanging

ZHP 517 Zebra Head Patterned Wall Hanging