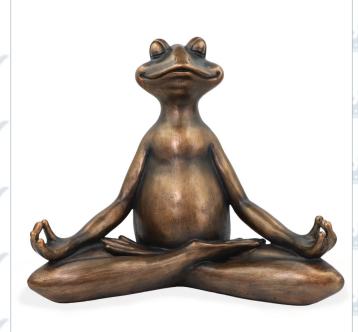

RSF 524 Ram Skull with Flowers

GSF 523 Goat Skull with Flowers

FA 522 Farm Animals

ML 546 Monkey with Pink Leaf

TWC 527 Three Wise Cats

FP 547 Yoga Frog Praying

FL 548 Yoga Frog Lotus Position

TE 541
Two Elephants
Playing