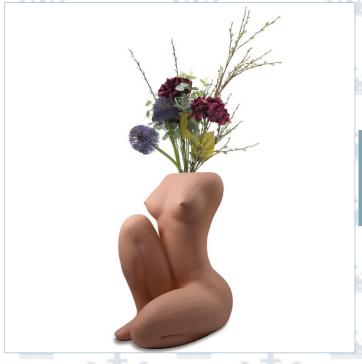

AM 543 Hercules

BG 551 Crazy Bird Green

BB 552 Crazy Bird Blue

BY 550 Crazy Bird Yellow

LC 549 Lazy Cat

LBC 495 Claudette - White Haired Lady with Cat

LBD 501 Amélie - Red Haired Lady with Bird

NLV 553 Naked Lady Vase