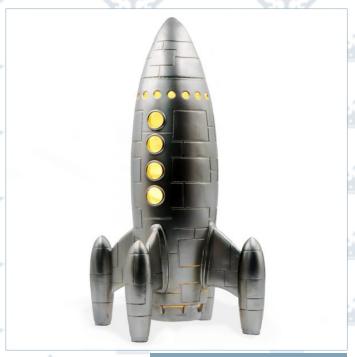

AB 544
Astronaut
with Balloon

RL 538 Rocket Lamp LED / Battery Only

AR 545 Apollo Rocket Wall Hanging

AS 537 Astronaut Suspended

WM 540 White Moon Wall Hanging

GA 542 Garden Fairy

GR 539 Garden Rabbit with Bird Bath