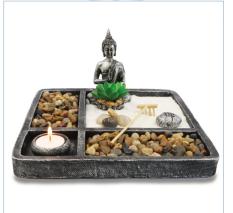

(Left) ZGS 521 Square Zen Garden

(Right)
ZGY 520
Ying Yang Zen Garden

ZIS 526 Suited Up! Zebra in a Suit

GIS 525 Suited Up! Giraffe in a Suit

EHP 518
Elephant Head Patterned
Wall Hanging

ZHP 517 Zebra Head Patterned Wall Hanging