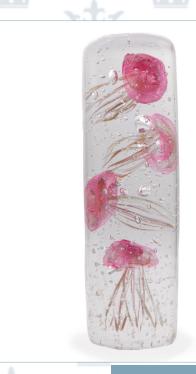

FPJ 533
Four Pink
Jellyfish Paperweight

All of our fabulous glass paperweights are hand-blown.

The process ensures that each one is unique, so some products may vary in appearance.

They are available in a multitude of different designs.