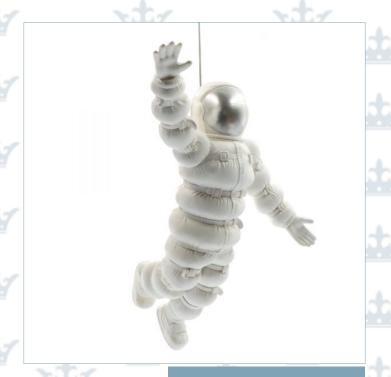

AB 544
Astronaut
with Balloon

RL 538 Rocket Lamp LED / Battery Only

AR 545 Apollo Rocket Wall Hanging

AS 537 Astronaut Suspended

WM 540 White Moon Wall Hanging

GA 542 Garden Fairy

GR 539 Garden Rabbit with Bird Bath