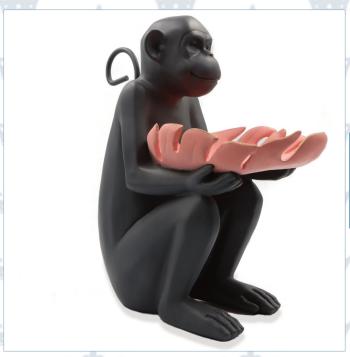

RSF 524 Ram Skull with Flowers

GSF 523 Goat Skull with Flowers

FA 522 Farm Animals

ML 546 Monkey with Pink Leaf

TWC 527 Three Wise Cats

FP 547 Yoga Frog Praying

FL 548 Yoga Frog Lotus Position

TE 541
Two Elephants
Playing