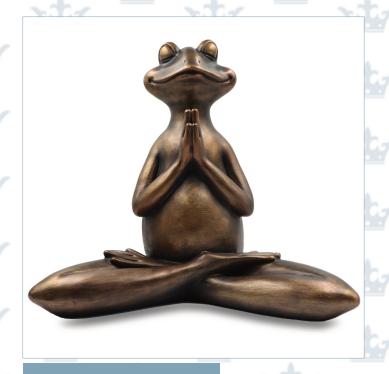

RSF 524 Ram Skull with Flowers

GSF 523 Goat Skull with Flowers

FA 522 Farm Animals

ML 546 Monkey with Pink Leaf

TWC 527 Three Wise Cats

FP 547 Yoga Frog Praying

FL 548 Yoga Frog Lotus Position

TE 541
Two Elephants
Playing