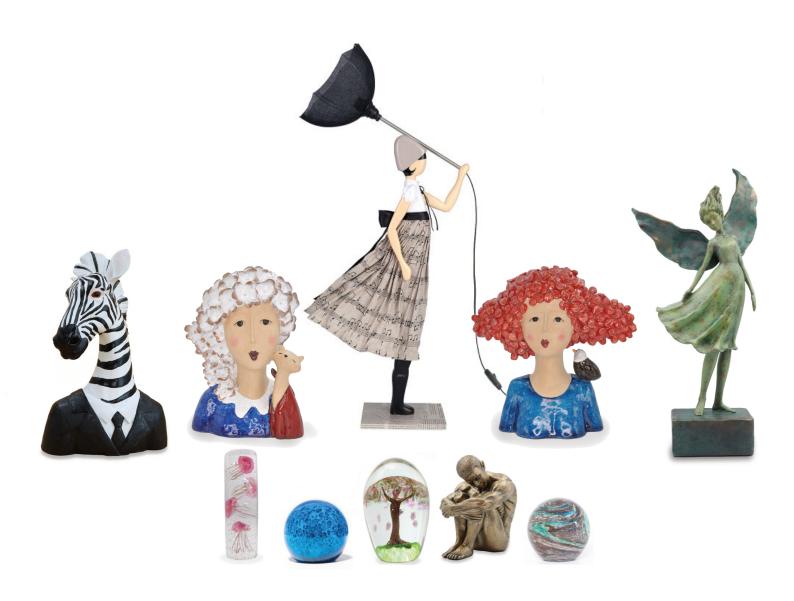

INTERIORS

PL 563 Perla Lady Lamp

SIL 565 Sia Lady Lamp

OL 516 Georgia Lady Lamp

CL 515 Chloe Lady Lamp

HL 536 Harper Lady Lamp

SL 513 Scarlett Lady Lamp

AL 535 Annie Lady Lamp

AB 544
Astronaut
with Balloon

RL 538 Rocket Lamp LED / Battery Only

AR 545 Apollo Rocket Wall Hanging

AS 537 Astronaut Suspended

WM 540 White Moon Wall Hanging

GA 542 Garden Fairy

GR 539 Garden Rabbit with Bird Bath

RSF 524 Ram Skull with Flowers

GSF 523 Goat Skull with Flowers

FA 522 Farm Animals

ML 546 Monkey with Pink Leaf

TWC 527 Three Wise Cats

FP 547 Yoga Frog Praying

FL 548 Yoga Frog Lotus Position

TE 541
Two Elephants
Playing

AM 543 Hercules

BG 551 Crazy Bird Green

BB 552 Crazy Bird Blue

BY 550 Crazy Bird Yellow

LC 549 Lazy Cat

LBC 495 Claudette - White Haired Lady with Cat

LBD 501 Amélie - Red Haired Lady with Bird

NLV 553 Naked Lady Vase

(Left) ZGS 521 Square Zen Garden

(Right)
ZGY 520
Ying Yang Zen Garden

ZIS 526 Suited Up! Zebra in a Suit

GIS 525 Suited Up! Giraffe in a Suit

EHP 518
Elephant Head Patterned
Wall Hanging

ZHP 517 Zebra Head Patterned Wall Hanging

FPJ 533
Four Pink
Jellyfish Paperweight

All of our fabulous glass paperweights are hand-blown.

The process ensures that each one is unique, so some products may vary in appearance.

They are available in a multitude of different designs.

The whole range can be viewed on our website.

GTP 528 Green Tree Paperweight

MGP 531 Moon Glass Paperweight

WGP 532 Wave Glass Paperweight

JGP 530 Planet Jupiter Glass Paperweight

EGP 529
Planet Earth
Glass Paperweight

MLF 499 Small Faux Leather Monkey Ornament

ELF 498 Small Faux Leather Elephant Ornament

SLA 511
Set of 4
Small Faux Leather Animals

CLF 496 Small Faux Leather Cow Ornament

SHL 497 Small Faux Leather Hippo Ornament

HLF 493 Large Faux Leather Hippo Ornament

RLF 494 Large Faux Leather Rhino Ornament

BG 505
Solid Bronze
Bride and Groom

EMB 508 Solid Bronze Embrace

AM 509
Solid Bronze
Abstract Thinking Man

FB 510 Solid Bronze Family in Bronze

CC 506 Child Climbing

www.bentleyandbo.co.uk • sales@bentleyandbo.co.uk • 01543 304856

Our minimum order is £200 before VAT and carriage. Carriage is charged at £23.75 within the UK. Carriage is paid, within the UK, on orders over £500 before VAT. Scottish Highlands, Ireland, and Europe carriage prices may differ, please contact Bentley & Bo for current delivery charges.